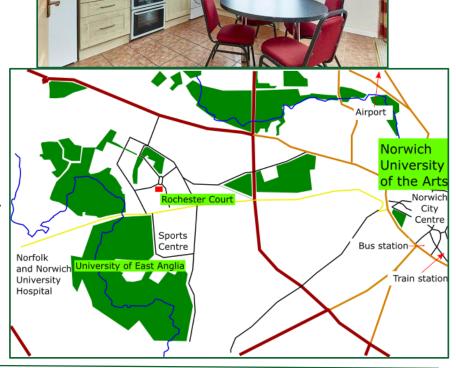

Rochester Court is a high quality development designed with the emphasis on meeting the high expectations of today's modern student. Residents benefit from private, floodlit off-street parking and fully maintained landscaped gardens. Located half a mile from the UEA and 15 minutes from NUA, Rochester court is adjacent to a large medical centre, convenience stores and the city-centre bus stops.

All the properties have a fully fitted kitchen that includes an oven, fridgefreezer, washing machine and tumble dryer.